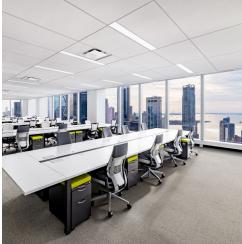

5 THIRD AVENUE PARTIAL FLOOR 2 8,189 SF



# HOW DO YOU WORK?

Whether you prefer open workstations, multiple offices, or a combination in between, we have an office to suit your firm's needs.

### **OPEN WORK**

**675 THIRD AVENUE ENTIRE FLOOR 14** 







### BLENDED

**ONE WORLD TRADE CENTER** PARTIAL FLOOR 71 - SUITE J 9,499 SF

# OFFICE INTENSIVE

**655 THIRD AVENUE** ENTIRE FLOOR 27 5,719 SF





# BESPOKE OR MOVE-IN READY?

From custom build-outs to prebuilts and fully furnished move-in ready units, we offer levels of personalization tailored to every timeline, budget, and style.

### FULLY CUSTOMIZABLE

675 THIRD AVENUE ENTIRE FLOOR 20 10,532 SF







1

733 THIRD AVENUE ENTIRE FLOOR 19 7,442 SF

### FURNISHED & WIRED

ONE WORLD TRADE CENTER PARTIAL FLOOR 45 - SUITE D 8,590 SF





# LOCATION, LOCATION, LOCATION

With premier office towers steps from Grand Central, moments from Bryant Park, and at the nexus of Lower Manhattan, you'll be sure to find your perfect space at the center of it all.







MIDTOWN WEST

**114 WEST 47<sup>TH</sup> STREET** PARTIAL FLOOR 23 4,458 SF

## DOWNTOWN

ONE WORLD TRADE CENTER PARTIAL FLOOR 46 - SUITE A 3,446 SF



# **AVAILABILITIES**

\*Click listing for more information

|       | BUILDING                                            | AREA             | LAYOUT       |         | BUILD               |                       |          | LOCATION             |                 |                 |          |
|-------|-----------------------------------------------------|------------------|--------------|---------|---------------------|