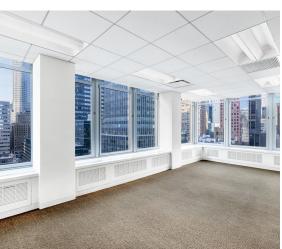

0,532 SF, the definition of a *"small space"* is up to you...







4-7K SF

655 THIRD AVENUE ENTIRE FLOOR 24 5,719 SF



8-10K SF

675 THIRD AVENUE PARTIAL FLOOR 2 8,189 SF



# HOW DO YOU WORK?

Whether you prefer open workstations, multiple offices, or a combination in between, we have an office to suit your firm's needs.

### **OPEN WORK**

**675 THIRD AVENUE ENTIRE FLOOR 14** 







### BLENDED

**ONE WORLD TRADE CENTER** PARTIAL FLOOR 71 - SUITE J 9,499 SF

# OFFICE INTENSIVE

**655 THIRD AVENUE** ENTIRE FLOOR 27 5,719 SF





# BESPOKE OR MOVE-IN READY?

From custom build-outs to prebuilts and fully furnished move-in ready units, we offer levels of personalization tailored to every timeline, budget, and style.

### FULLY CUSTOMIZABLE

675 THIRD AVENUE ENTIRE FLOOR 20 10,532 SF







1

733 THIRD AVENUE ENTIRE FLOOR 19 7,442 SF

### FURNISHED & WIRED

ONE WORLD TRADE CENTER PARTIAL FLOOR 45 - SUITE D 8,590 SF





# LOCATION, LOCATION, LOCATION

With premier office towers steps from Grand Central, moments from Bryant Park, and at the nexus of Lower Manhattan, you'll be sure to find your perfect space at the center of it all.







MIDTOWN WEST

**114 WEST 47<sup>TH</sup> STREET** PARTIAL FLOOR 23 4,458 SF

## DOWNTOWN

ONE WORLD TRADE CENTER PARTIAL FLOOR 46 - SUITE A 3,446 SF



# **AVAILABILITIES**

\*Click listing for more information

|       | BUILDING                                            | AREA             | LAYOUT       |         | BUILD               |                       |          | LOCATION             |                 |                 |