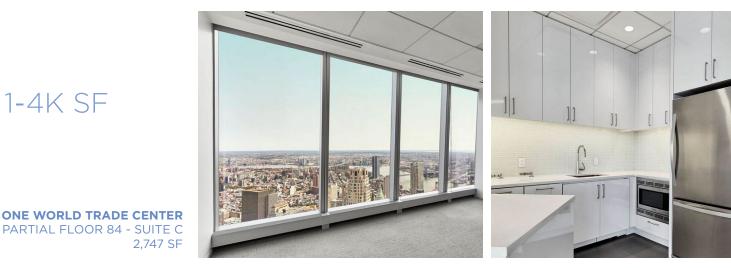

# **AVAILABILITIES**

\*Click listing for more information

|       | BUILDING                                            | AREA             | LAYOUT       |         | BUILD               |                       |          | LOCATION             |                 |                 |          |
|-------|-----------------------------------------------------|------------------|--------------|---------|---------------------|-----------------------|----------|----------------------|-----------------|-----------------|----------|
|       |                                                     |                  | OPEN<br>WORK | BLENDED | OFFICE<br>INTENSIVE | FULLY<br>CUSTOMIZABLE | PREBUILT | FURNISHED<br>& WIRED | MIDTOWN<br>EAST | MIDTOWN<br>WEST | DOWNTOWN |
|       | 675 Third Avenue - Partial Floor 18                 | 995 SF           |              |         | •                   |                       | ٠        |                      | •               |                 |          |
|       | 675 Third Avenue - Partial Floor 24                 | 1,193 SF         |              |         | •                   |                       | ٠        |                      | •               |                 |          |
|       | 675 Third Avenue - Partial Floor 22                 | 2,267 SF         |              | ٠       |                     |                       |          | ٠                    | •               |                 |          |
| 1-4K  | 1133 Avenue of Americas - Partial Floor 27          | 2,615 SF         |              |         | •                   |                       | ٠        |                      |                 | •               |          |
|       | 655 Third Avenue - Partial Floor 25                 | 2,716 SF         | •            |         |                     |                       | ٠        |                      | •               |                 |          |
|       | One World Trade - Partial Floor 84 C                | 2,747 SF         |              | •       |                     |                       | ٠        |                      |                 |                 | •        |
|       | 675 Third Avenue - Partial Floor 19                 | 3,031 SF         |              |         | •                   |                       | ٠        |                      | •               |                 |          |
|       | 675 Third Avenue - Partial Floor 22                 | 3,487 SF         |              |         | •                   |                       | ٠        |                      | •               |                 |          |
|       | One World Trade - Partial Floor 45 C                | 3,510 SF         |              | •       |                     |                       |          | •                    |                 |                 | •        |
|       | 675 Third Avenue - Partial Floor 24                 | 3,651 SF         |              |         | •                   |                       | ٠        |                      | •               |                 |          |
|       | 733 Third Avenue - Partial Floor 17                 | 3,711 SF         |              | •       |                     |                       | ٠        |                      | •               |                 |          |
| 4-7K  | One World Trade - Partial Floor 47 A                | 4,156 SF         |              | ٠       |                     |                       |          | ٠                    |                 |                 | •        |
|       | 1133 Avenue of Americas - Partial Floor 27          | 4,188 SF         |              |         | •                   |                       | ٠        |                      |                 | •               |          |
|       | 114 West 47 <sup>th</sup> Street - Partial Floor 23 | 4,458 SF         |              | •       |                     |                       |          | •                    |                 | •               |          |
|       | 675 Third Avenue - Partial Floor 15                 | 4,834 SF         |              | •       |                     |                       | ٠        |                      | •               |                 |          |
|       | One World Trade - Partial Floor 46 D                | 4,963 SF         | •            |         |                     |                       | ٠        |                      |                 |                 | •        |
|       | 675 Third Avenue - Partial Floor 29                 | 5,020 SF         |              | •       |                     |                       | ٠        |                      | •               |                 |          |
|       | 1133 Avenue of Americas - Partial Floor 27          | 5,263 SF         |              | ٠       |                     |                       | ٠        |                      |                 | •               |          |
|       | 675 Third Avenue - Entire Floor 26*                 | 5,212 - 8,496 SF |              |         | •                   |                       | ٠        |                      | •               |                 |          |
|       | 1155 Avenue of Americas - Partial Floor 3           | 5,387 SF         |              |         | •                   |                       | ٠        |                      |                 | •               |          |
|       | 655 Third Avenue - Entire Floor 24                  | 5,719 SF         |              | •       |                     |                       |          | •                    | •               |                 |          |
|       | 655 Third Avenue - Entire Floor 27                  | 5,719 SF         |              |         | •                   |                       |          | •                    | •               |                 |          |
|       | 1133 Avenue of Americas - Partial Floor 36          | 5,976 SF         |              | •       |                     |                       | ٠        |                      |                 | •               |          |
|       | 733 Third Avenue - Partial Floor 10                 | 7,227 SF         |              | •       |                     |                       |          | •                    | •               |                 |          |
|       | 675 Third Avenue - Partial Floor 10                 | 7,324 SF         | •            |         |                     |                       | •        |                      | •               |                 |          |
|       | 205 East 42 <sup>nd</sup> Street - Penthouse        | 7,377 SF         |              | •       |                     |                       | ٠        |                      | •               |                 |          |
|       | 733 Third Avenue - Entire Floor 19                  | 7,442 SF         |              |         | •                   |                       | •        |                      | •               |                 |          |
| 8-10K | 1155 Avenue of Americas - Partial Floor 33 S        | 8,049 SF         |              | •       |                     |                       | •        |                      |                 | •               |          |
|       | 675 Third Avenue - Entire Floor 2                   | 8,189 SF         |              |         | •                   |                       |          | •                    | •               |                 |          |
|       | 655 Third Avenue - Partial Floor 15                 | 8,531 SF         |              |         | •                   |                       | •        |                      | •               |                 |          |
|       | 675 Third Avenue - Entire Floor 23                  | 8,580 SF         |              |         | •                   |                       | •        |                      | •               |                 |          |
|       | One World Trade - Partial Floor 45 D                | 8,590 SF         | •            |         |                     |                       |          | •                    |                 |                 | •        |
|       | One World Trade - Partial Floor 46 L                | 8,995 SF         | •            |         |                     |                       |          | •                    |                 |                 | •        |
|       | 1155 Avenue of Americas - Partial Floor 33 N        | 9,197 SF         |              | •       |                     |                       | •        |                      |                 | •               |          |
|       | One World Trade - Partial Floor 49 D                | 9,425 SF         | •            |         |                     |                       |          | •                    |                 |                 | •        |
|       | One World Trade - Partial Floor 71 J                | 9,499 SF         |              | •       |                     |                       |          | •                    |                 |                 | •        |
|       | 675 Third Avenue - Entire Floor 14                  | 10,235 SF        | •            |         |                     |                       |          | •                    | •               |                 |          |
|       | 675 Third Avenue - Entire Floor 20                  | 10,532 SF        | •            | •       | •                   | •                     |          |                      | •               |                 |          |