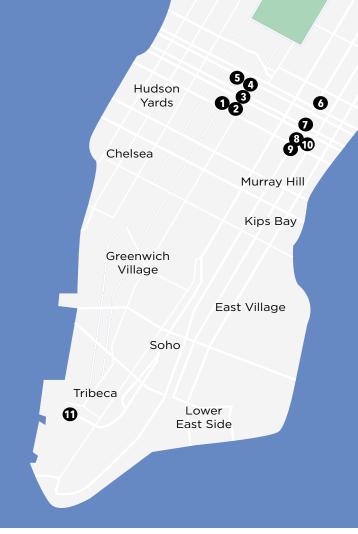

### **DURST COMMERCIAL** PROPERTIES

- 1. ONE FIVE ONE (151 WEST 42<sup>ND</sup> STREET)
- 2. ONE BRYANT PARK
- 3. 1133 AVENUE OF THE AMERICAS
- 4. 1155 AVENUE OF THE AMERICAS
- 5. 114 WEST 47<sup>TH</sup> STREET
- 6. 825 THIRD AVENUE
- 7. 733 THIRD AVENUE
- 8. 675 THIRD AVENUE
- 9. 655 THIRD AVENUE
- 10. 205 EAST  $42^{ND}$  STREET
- 11. ONE WORLD TRADE CENTER