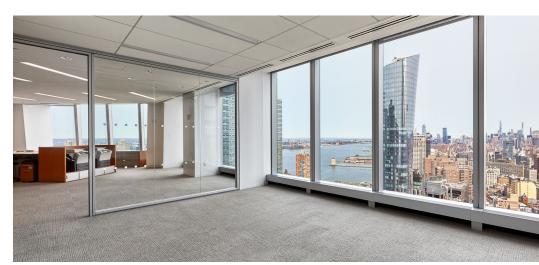

* ENTIRE FLOOR 27 5,719 SF





# BESPOKE OR MOVE-IN READY?

From custom build-outs to prebuilts and fully furnished move-in ready units, we offer levels of personalization tailored to every timeline, budget, and style.

### FULLY CUSTOMIZABLE

675 THIRD AVENUE ENTIRE FLOOR 20 10,532 SF







1

733 THIRD AVENUE ENTIRE FLOOR 19 7,442 SF

### FURNISHED & WIRED

ONE WORLD TRADE CENTER PARTIAL FLOOR 45 - SUITE D 8,590 SF





# LOCATION, LOCATION, LOCATION

With premier office towers steps from Grand Central, moments from Bryant Park, and at the nexus of Lower Manhattan, you'll be sure to find your perfect space at the center of it all.







MIDTOWN WEST

**114 WEST 47<sup>TH</sup> STREET** PARTIAL FLOOR 23 4,458 SF

## DOWNTOWN

ONE WORLD TRADE CENTER PARTIAL FLOOR 46 - SUITE A 3,446 SF



# **AVAILABILITIES**

\*Click listing for more information

|       | BUILDING                                            | AREA             | LAYOUT       |         | BUILD               |                       |          | LOCATION             |                 |                 |          |
|-------|-----------------------------------------------------|------------------|--------------|---------|---------------------|-----------------------|----------|----------------------|-----------------|-----------------|----------|
|       |                                                     |                  | OPEN<br>WORK | BLENDED | OFFICE<br>INTENSIVE | FULLY<br>CUSTOMIZABLE | PREBUILT | FURNISHED<br>& WIRED | MIDTOWN<br>EAST | MIDTOWN<br>WEST | DOWNTOWN |
|       | 675 Third Avenue - Part