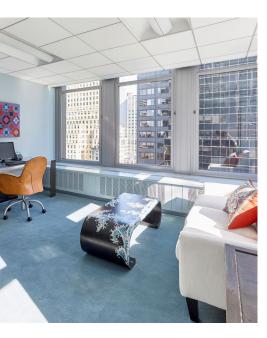

# SMALL SPACES at durst

## Offices <10K SF











## FIND YOUR PERFECTLY SIZED **SMALL SPACE**

Small spaces at Durst are a big deal. Endless combinations of size, layout, location, and level of finish enable any tenant to find and create their perfectly tailored office experience.

The benefits of selecting a Durst building extend far beyond the walls of your new office. Unparalleled service and an enduring commitment to our tenants – no matter the size – ensure direct, lasting relationships that often span decades. So when your company is ready to grow, Durst is ready to assist in finding the ideal medium, large, or not-as-small space within our portfolio.



# FIND YOUR PERFECT FIT

With spaces ranging from 995 SF to 10,532 SF, the definition of a *"small space"* is up to you...







4-7K SF

655 THIRD AVENUE ENTIRE FLOOR 2