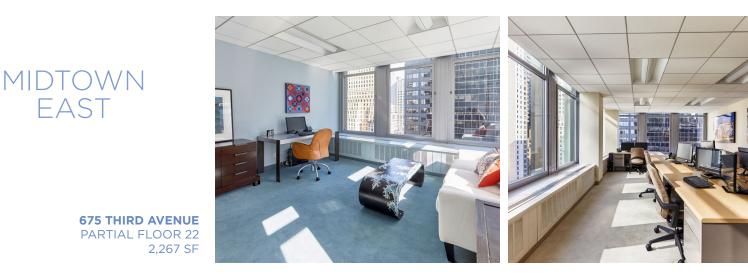

# **AVAILABILITIES**

\*Click listing for more information

|       | BUILDING                                            | AREA             | LAYOUT       |         | BUILD               |                       |          | LOCATION             |                 |                 |          |
|-------|-----------------------------------------------------|------------------|--------------|---------|---------------------|-----------------------|----------|----------------------|-----------------|-----------------|----------|
|       |                                                     |                  | OPEN<br>WORK | BLENDED | OFFICE<br>INTENSIVE | FULLY<br>CUSTOMIZABLE | PREBUILT | FURNISHED<br>& WIRED | MIDTOWN<br>EAST | MIDTOWN<br>WEST | DOWNTOWN |
|       | 675 Third Avenue - Partial Floor 18                 | 995 SF           |              |         | •                   |                       | ٠        |                      | •               |                 |          |
|       | 675 Third Avenue - Partial Floor 24                 | 1,193 SF         |              |         | •                   |                       | ٠        |                      | •               |                 |          |
|       | 675 Third Avenue - Partial Floor 22                 | 2,267 SF         |              | ٠       |                     |                       |          | ٠                    | •               |                 |          |
| 1-4K  | 1133 Avenue of Americas - Partial Floor 27          | 2,615 SF         |              |         | •                   |                       | ٠        |                      |                 | •               |          |
|       | 655 Third Avenue - Partial Floor 25                 | 2,716 SF         | •            |         |                     |                       | ٠        |                      | •               |                 |          |
|       | One World Trade - Partial Floor 84 C                | 2,747 SF         |              | •       |                     |                       | ٠        |                      |                 |                 | •        |
|       | 675 Third Avenue - Partial Floor 19                 | 3,031 SF         |              |         | •                   |                       | ٠        |                      | •               |                 |          |
|       | 675 Third Avenue - Partial Floor 22                 | 3,487 SF         |              |         | •                   |                       | ٠        |                      | •               |                 |          |
|       | One World Trade - Partial Floor 45 C                | 3,510 SF         |              | •       |                     |                       |          | •                    |                 |                 | •        |
|       | 675 Third Avenue - Partial Floor 24                 | 3,651 SF         |              |         | •                   |                       | ٠        |                      | •               |                 |          |
|       | 733 Third Avenue - Partial Floor 17                 | 3,711 SF         |              | •       |                     |                       | ٠        |                      | •               |                 |          |
| 4-7K  | One World Trade - Partial Floor 47 A                | 4,156 SF         |              | ٠       |                     |                       |          | ٠                    |                 |                 | •        |
|       | 1133 Avenue of Americas - Partial Floor 27          | 4,188 SF         |              |         | •                   |                       | ٠        |                      |                 | •               |          |
|       | 114 West 47 <sup>th</sup> Street - Partial Floor 23 | 4,458 SF         |              | •       |                     |                       |          | •                    |                 | •               |          |
|       | 675 Third Avenue - Partial Floor 15                 | 4,834 SF         |              | •       |                     |                       | ٠        |                      | •               |                 |          |
|       | One World Trade - Partial Floor 46 D                | 4,963 SF         | •            |         |                     |                       | ٠        |                      |                 |                 | •        |
|       | 675 Third Avenue - Partial Floor 29                 | 5,020 SF         |              | •       |                     |                       | ٠        |                      | •               |                 |          |
|       | 1133 Avenue of Americas - Partial Floor 27          | 5,263 SF         |              | ٠       |                     |                       | ٠        |                      |                 | •               |          |
|       | 675 Third Avenue - Entire Floor 26*                 | 5,212 - 8,496 SF |              |         | •                   |                       | ٠        |                      | •               |                 |          |
|       | 1155 Avenue of Americas - Partial Floor 3           | 5,387 SF         |              |         | •                   |                       | ٠        |                      |                 | •               |          |
|       | 655 Third Avenue - Entire Floor 24                  | 5,719 SF         |              | •       |                     |                       |          | •                    | •               |                 |          |
|       | 655 Third Avenue - Entire Floor 27                  | 5,719 SF         |              |         | •                   |                       |          | •                    | •               |                 |          |
|       | 1133 Avenue of Americas - Partial Floor 36          | 5,976 SF         |              | •       |                     |                       | ٠        |                      |                 | •               |          |
|       | 733 Third Avenue - Partial Floor 10                 | 7,227 SF         |              | •       |                     |                       |          | •                    | •               |                 |          |
|       | 675 Third Avenue - Partial Floor 10                 | 7,324 SF         | •            |         |                     |                       | •        |                      | •               |                 |          |
|       | 205 East 42 <sup>nd</sup> Street - Penthouse        | 7,377 SF         |              | •       |                     |                       | ٠        |                      | •               |                 |          |
|       | 733 Third Avenue - Entire Floor 19                  | 7,442 SF         |              |         | •                   |                       | •        |                      | •               |                 |          |
| 8-10K | 1155 Avenue of Americas - Partial Floor 33 S        | 8,049 SF         |              | •       |                     |                       | •        |                      |                 | •               |          |
|       | 675 Third Avenue - Entire Floor 2                   | 8,189 SF         |              |         | •                   |                       |          | •                    | •               |                 |          |
|       | 655 Third Avenue - Partial Floor 15                 | 8,531 SF         |              |         | •                   |                       | •        |                      | •               |                 |          |
|       | 675 Third Avenue - Entire Floor 23                  | 8,580 SF         |              |         | •                   |                       | •        |                      | •               |                 |          |
|       | One World Trade - Partial Floor 45 D                | 8,590 SF         | •            |         |                     |                       |          | •                    |                 |                 | •        |
|       | One World Trade - Partial Floor 46 L                | 8,995 SF         | •            |         |                     |                       |          | •                    |                 |                 | •        |
|       | 1155 Avenue of Americas - Partial Floor 33 N        | 9,197 SF         |              | •       |                     |                       | •        |                      |                 | •               |          |
|       | One World Trade - Partial Floor 49 D                | 9,425 SF         | •            |         |                     |                       |          | •                    |                 |                 | •        |
|       | One World Trade - Partial Floor 71 J                | 9,499 SF         |              | •       |                     |                       |          | •                    |                 |                 | •        |
|       | 675 Third Avenue - Entire Floor 14                  | 10,235 SF        | •            |         |                     |                       |          | •                    | •               |                 |          |
|       | 675 Third Avenue - Entire Floor 20                  | 10,532 SF        | •            | •       | •                   | •                     |          |                      | •               |                 |          |