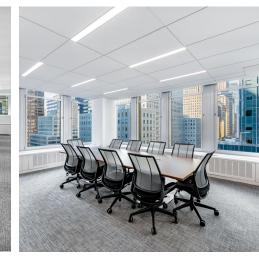

ding extend far beyond the walls of your new office. Unparalleled service and an enduring commitment to our tenants – no matter the size – ensure direct, lasting relationships that often span decades. So when your company is ready to grow, Durst is ready to assist in finding the ideal medium, large, or not-as-small space within our portfolio.



# FIND YOUR PERFECT FIT

With spaces ranging from 995 SF to 10,532 SF, the definition of a *"small space"* is up to you...







4-7K SF

655 THIRD AVENUE ENTIRE FLOOR 24 5,719 SF



8-10K SF

675 THIRD AVENUE PARTIAL FLOOR 2 8,189 SF



# HOW DO YOU WORK?

Whether you prefer open workstations, multiple offices, or a combination in between, we have an office to suit your firm's needs.

### **OPEN WORK**

**675 THIRD AVENUE ENTIRE FLOOR 14** 







### BLENDED

**ONE WORLD TRADE CENTER** PARTIAL FLOOR 71 - SUITE J 9,499 SF

# OFFICE INTENSIVE

**655 THIRD AVENUE** ENTIRE FLOOR 27 5,719 SF





# BESPOKE OR MOVE-IN READY?

From custom build-outs to prebuilts and fully furnished move-in ready units, we offer levels of personalization tailored to every timeline, budget, and style.

### FULLY CUSTOMIZABLE

675 THIRD AVENUE ENTIRE FLOOR 20 10,532 SF







1

733 THIRD AVENUE ENTIRE FLOOR 19 7,442 SF

### FURNISHED & WIRED

ONE WORLD TRADE CENTER PARTIAL FLOOR 45 - SUITE D 8,590 SF





# LOCATION, LOCATION, LOCATION

With premier office towers steps from Grand Central, moments from Bryant Park, and at the nexus of Lower Manhattan, you'll be sure to find your perfect space at the center of it all.







MIDTOWN WEST

**114 WEST 47<sup>