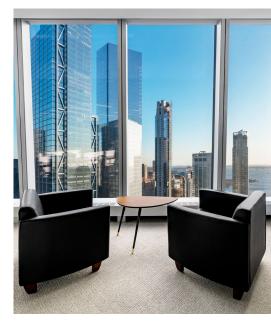

### FURNISHED & WIRED

ONE WORLD TRADE CENTER PARTIAL FLOOR 45 - SUITE D 8,590 SF