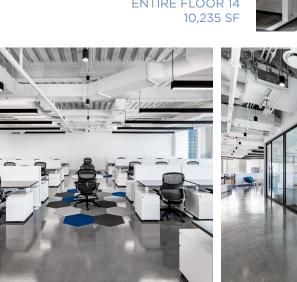

building extend far beyond the walls of your new office. Unparalleled service and an enduring commitment to our tenants – no matter the size – ensure direct, lasting relationships that often span decades. So when your company is ready to grow, Durst is ready to assist in finding the ideal medium, large, or not-as-small space within our portfolio.



# FIND YOUR PERFECT FIT

With spaces ranging from 995 SF to 10,532 SF, the definition of a *"small space"* is up to you...







4-7K SF

655 THIRD AVENUE ENTIRE FLOOR 24 5,719 SF



8-10K SF

675 THIRD AVENUE PARTIAL FLOOR 2 8,189 SF



# HOW DO YOU WORK?

Whether you prefer open workstations, multiple offices, or a combination in between, we have an office to suit your firm's needs.

### **OPEN WORK**

**675 THIRD AVENUE ENTIRE FLOOR 14** 







### BLENDED

**ONE WORLD TRADE CENTER** PARTIAL FLOOR 71 - SUITE J 9,499 SF

# OFFICE INTENSIVE

**655 THIRD AVENUE** ENTIRE FLOOR 27 5,719 SF





# BESPOKE OR MOVE-IN READY?

From custom build-outs to prebuilts and fully furnished move-in ready units, we offer levels of personalization tailored to every timeline, budget, and style.

### FULLY CUSTOMIZABLE

675 THIRD AVENUE ENTIRE FLOOR 20 10,532 SF







1

733 THIRD AVENUE ENTIRE FLOOR 19 7,442 SF

### FURNISHED & WIRED

ONE WORLD TRADE CENTER PARTIAL FLOOR 45 - SUITE D 8,590 SF





# LOCATION, LOCATION, LOCATION

With premier office towers steps from Grand Central, moments from Bryant Park, and at the nexus of Lower Manhattan, you'll be sure to find your perfect space at the center of it all.







MIDTOWN WEST

**114 WEST 47<